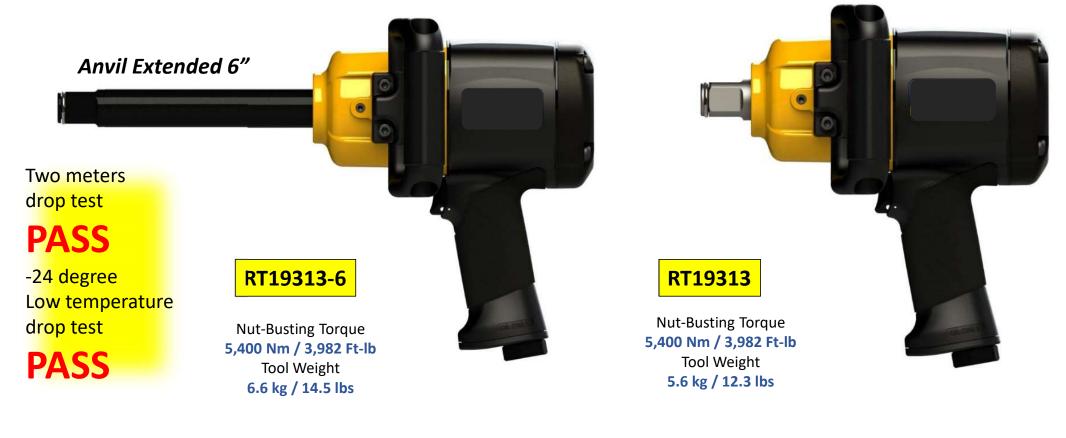

#### **DRIVER 1 INCH**

Applicable in the general industrial use, construction, MRO (Maintenance, Repair and Overhaul), rail, heavy machinery, oil and gas, shipbuilding, vehicle repair industry, heavy trucks, tire lanes and fleet maintenance.

**New Motor** Industrial Motor 25% increase in performance.

New Material Magnesium alloy.

\* Tool 2m drop test **PASS.** 

\* Tool -24 degree Low temperature 1m drop test PASS.

New Composite Housing Nylon with 40% fibre Best hand feeling High strength, non-deformable.