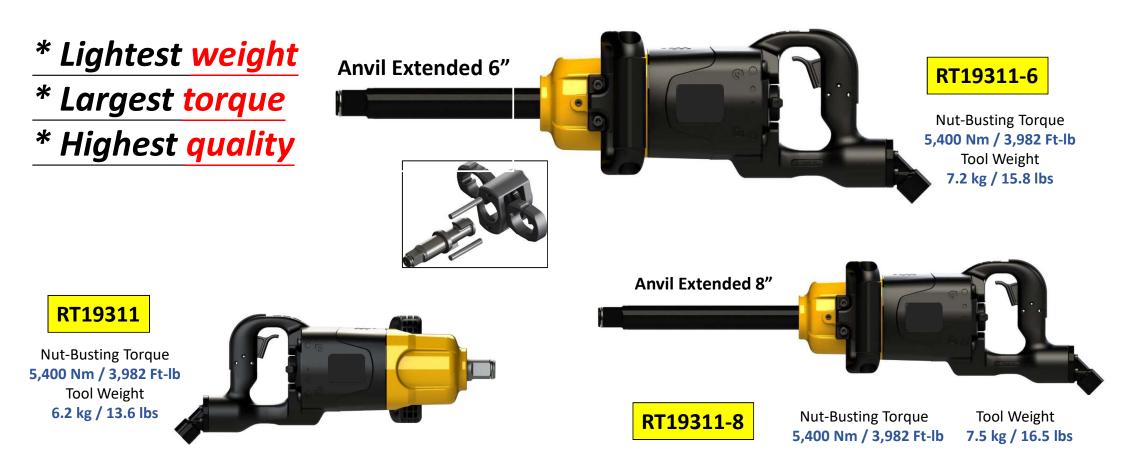

#### **DRIVER 1 INCH**

Applicable in the general industrial use, construction, MRO (Maintenance, Repair and Overhaul), rail, heavy machinery, oil and gas, shipbuilding, vehicle repair industry, heavy trucks, tire lanes and fleet maintenance.