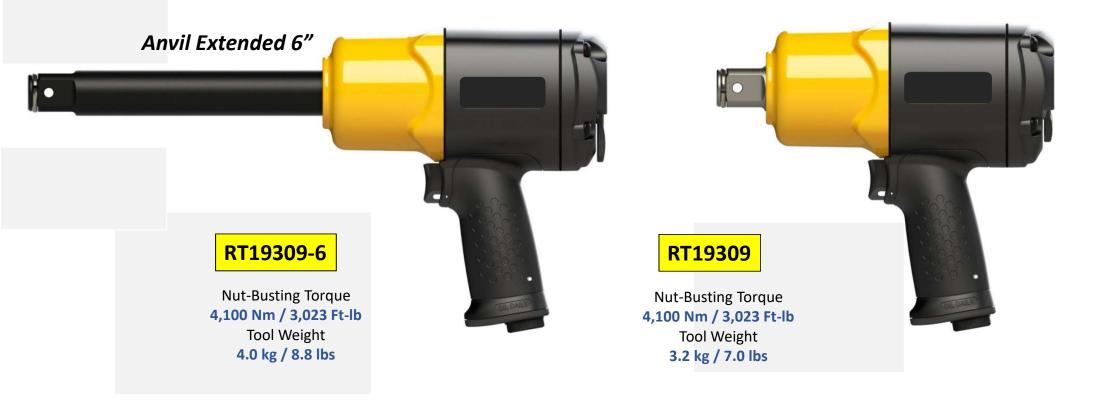

#### **DRIVER 1 INCH**

Applicable in the general industrial use, construction, MRO (Maintenance, Repair and Overhaul), rail, heavy machinery, oil and gas, shipbuilding, vehicle repair industry, heavy trucks, tire lanes and fleet maintenance.

### **DRIVER 1 INCH**