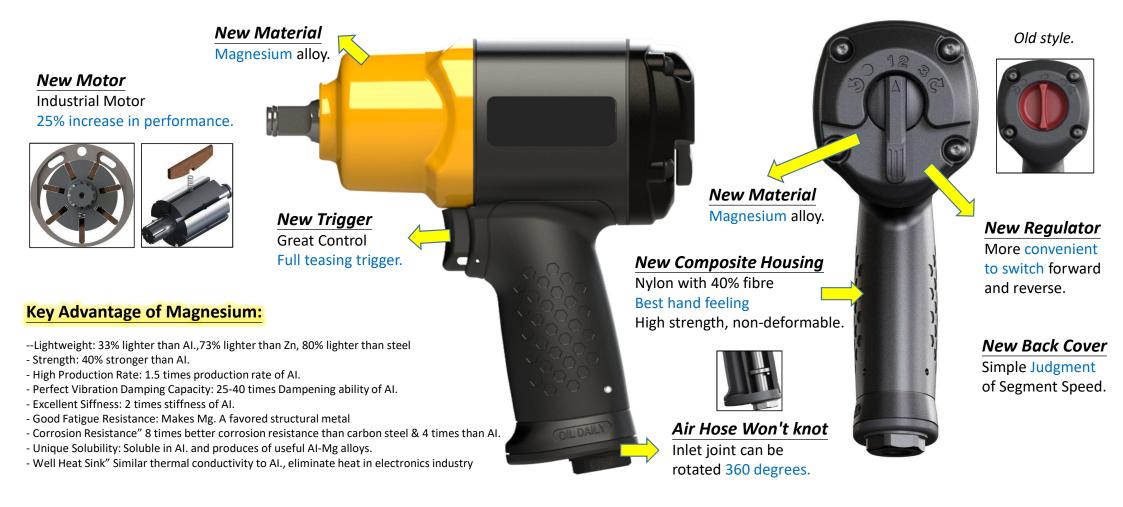

**New Motor** Industrial Motor 25% increase in performance.

New Material Magnesium alloy.

\* Tool 2m drop test **PASS.** 

\* Tool -24 degree Low temperature 1m drop test PASS.

New Composite Housing Nylon with 40% fibre Best hand feeling High strength, non-deformable.

#### Old Trigger

In high pressure state, it is not easy to trigger, you can't control the speed with your finger.

New Trigger Great Control Full teasing trigger. Taiwan Patent M565632

New Regulator More convenient to switch forward and reverse.

**Best 45 degree angle air inlet** And can change six directions Let the air hose position not affect your work.

Applicable in the general industrial use, construction, MRO (Maintenance, Repair and Overhaul), rail, heavy machinery, oil and gas, shipbuilding, vehicle repair industry, heavy trucks, tire lanes and fleet maintenance.