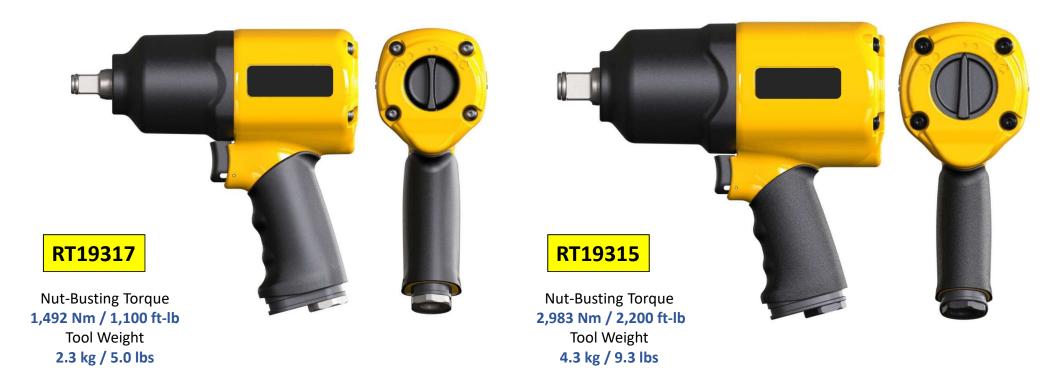

S.

New Composite Housing Nylon with 40% fibre Best hand feeling High strength, non-deformable.

#### Old Trigger

In high pressure state, it is not easy to trigger, you can't control the speed with your finger.



New Trigger Great Control Full teasing trigger. Taiwan Patent M565632



New Regulator More convenient to switch forward and reverse.

**Best 45 degree angle air inlet** And can change six directions Let the air hose position not affect your work.







Applicable in the general industrial use, construction, MRO (Maintenance, Repair and Overhaul), rail, heavy machinery, oil and gas, shipbuilding, vehicle repair industry, heavy trucks, tire lanes and fleet maintenance.

### **DRIVER 1 INCH**





#### **NEW ALUMINUM AIR IMPACT WRENCH**

## DRIVER 1/2 INCH

#### DRIVER 3/4 INCH