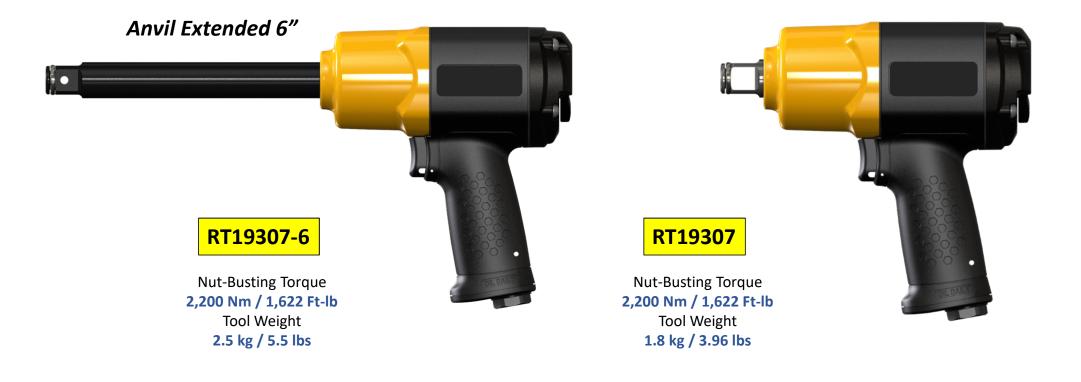

# DRIVER 1/2 INCH







# **DRIVER 3/4 INCH**







## **DRIVER 3/4 INCH**





#### **DRIVER 1 INCH**





Applicable in the general industrial use, construction, MRO (Maintenance, Repair and Overhaul), rail, heavy machinery, oil and gas, shipbuilding, vehicle repair industry, heavy trucks, tire lanes and fleet maintenance.



**New Motor** Industrial Motor 25% increase in performance.

New Material Magnesium alloy.

\* Tool 2m drop test **PASS.** 

\* Tool -24 degree Low temperature 1m drop test PASS.

New Composite Housing Nylon with 40% fibre Best hand feeling High strength, non-deformable.

#### Old Trigger

In high pressure state, it is not easy to trigger, you can't control the speed with your finger.



New Trigger Great Control Full teasing trigger. Taiwan Patent M565632



New Regulator More convenient to switch forward and re