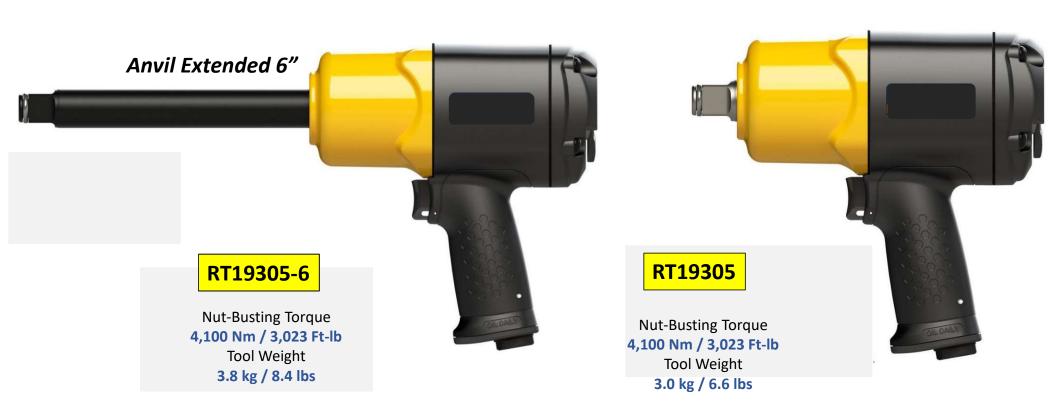

# DRIVER 1/2 INCH







# **DRIVER 3/4 INCH**







## **DRIVER 3/4 INCH**





#### **DRIVER 1 INCH**





Applicable in the general industrial use, construction, MRO (Maintenance, Repair and Overhaul), rail, heavy machinery, oil and gas, shipbuilding, vehicle repair industry, heavy trucks, tire lanes and fleet maintenance.



**New Motor** Industrial Motor 25% increase in performance.

New Material Magnesium alloy.

\* Tool 2m drop test **PASS.** 

\* Tool -24 degree Low temperature 1m drop test PASS.

New Composite Housing Nylon with 40% fibre Best hand feeling High strength, non-deformable.

#### Old Trigger

In high pressure state, it is not easy to trigger, you can't control the speed with your finger.



New Trigger Great Control Full teasing trigger. Taiwan Patent M565632



New Regulator More convenient to switch forward and reverse.

**Best 45 degree ang