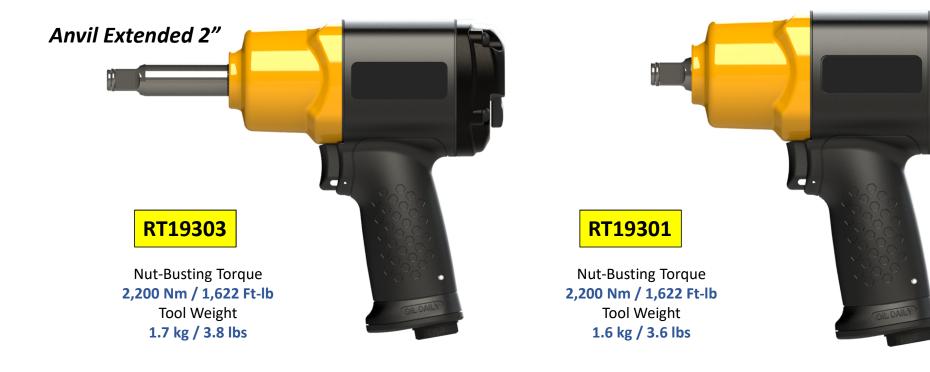

#### **DRIVER 1 INCH**

Applicable in the general industrial use, construction, MRO (Maintenance, Repair and Overhaul), rail, heavy machinery, oil and gas, shipbuilding, vehicle repair industry, heavy trucks, tire lanes and fleet maintenance.